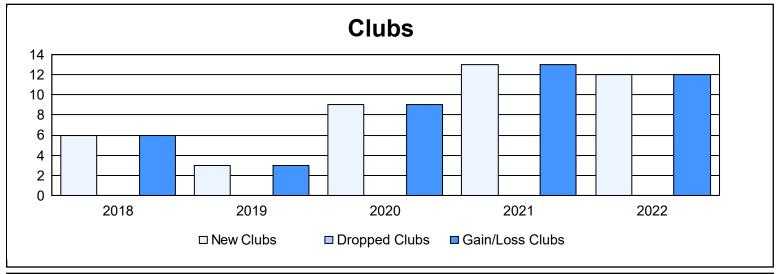

District 325 H As of June 2022 Cumulative

| Year      | New<br>Clubs | Dropped<br>Clubs | Gain/<br>Loss<br>Clubs | New<br>Members | Charter<br>Members | Reinstate<br>Members | Transfer<br>Members | Total<br>Member<br>Added | Total<br>Members<br>Dropped | Gain/<br>Loss<br>Members |
|-----------|--------------|------------------|------------------------|----------------|--------------------|----------------------|---------------------|--------------------------|-----------------------------|--------------------------|
| 2017-2018 | 6            | 0                | 6                      | 320            | 156                | 26                   | 1                   | 503                      | 382                         | 121                      |
| 2018-2019 | 3            | 0                | 3                      | 226            | 104                | 22                   | 2                   | 354                      | 316                         | 38                       |
| 2019-2020 | 9            | 0                | 9                      | 113            | 203                | 13                   | 1                   | 330                      | 313                         | 17                       |
| 2020-2021 | 13           | 0                | 13                     | 242            | 331                | 13                   | 0                   | 586                      | 250                         | 336                      |
| 2021-2022 | 12           | 0                | 12                     | 288            | 320                | 24                   | 5                   | 637                      | 437                         | 200                      |
| Average   | 9            | 0                | 9                      | 238            | 223                | 20                   | 2                   | 482                      | 340                         | 142                      |