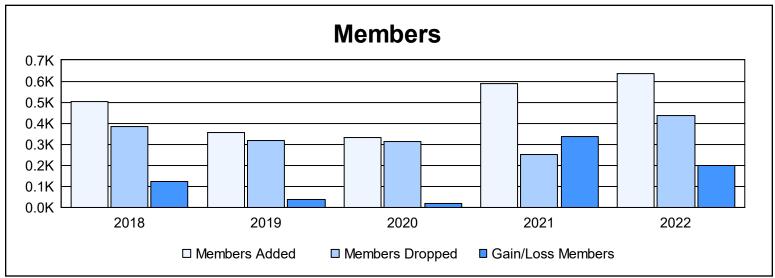

District 325 H As of June 2022 Cumulative

| Year      | New<br>Clubs | Dropped<br>Clubs | Gain/<br>Loss<br>Clubs | New<br>Members | Charter<br>Members | Reinstate<br>Members | Transfer<br>Members | Total<br>Member<br>Added | Total<br>Members<br>Dropped | Gain/<br>Loss<br>Members |
|-----------|--------------|------------------|------------------------|----------------|--------------------|----------------------|---------------------|--------------------------|-----------------------------|--------------------------|
| 2017-2018 | 6            | 0                | 6                      | 320            | 156                | 26                   | 1                   | 503                      | 382                         | 121                      |
| 2018-2019 | 3            | 0                | 3                      | 226            | 104                | 22                   | 2                   | 354                      | 316                         | 38                       |
| 2019-2020 | 9            | 0                | 9                      | 113            | 203                | 13                   | 1                   | 330                      | 313                         | 17                       |
| 2020-2021 | 13           | 0                | 13                     | 242            | 331                | 13                   | 0                   | 586                      | 250                         | 336                      |
| 2021-2022 | 12           | 0                | 12                     | 288            | 320                | 24                   | 5                   | 637                      | 437                         | 200                      |
| Average   | 9            | 0                | 9                      | 238            | 223                | 20                   | 2                   | 482                      | 340                         | 142                      |